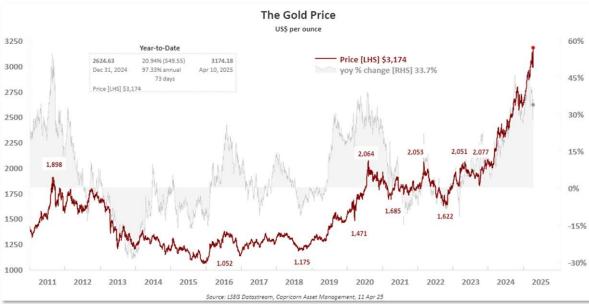

In commodities, gold prices scaled a record high on safe haven flows. It was last up 1.1% at \$3,210 per ounce. Oil prices slipped on Friday, set for second straight week in the red on concerns about a prolonged trade war between the United States and China. U.S. West Texas Intermediate crude futures fell 0.5%, while Brent crude futures fell 0.6%.