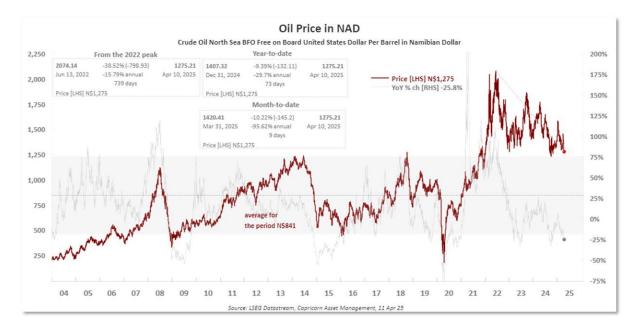

In commodities, gold prices scaled a record high on safe haven flows. It was last up 1.1% at \$3,210 per ounce. Oil prices slipped on Friday, set for second straight week in the red on concerns about a prolonged trade war between the United States and China. U.S. West Texas Intermediate crude futures fell 0.5%, while Brent crude futures fell 0.6%.